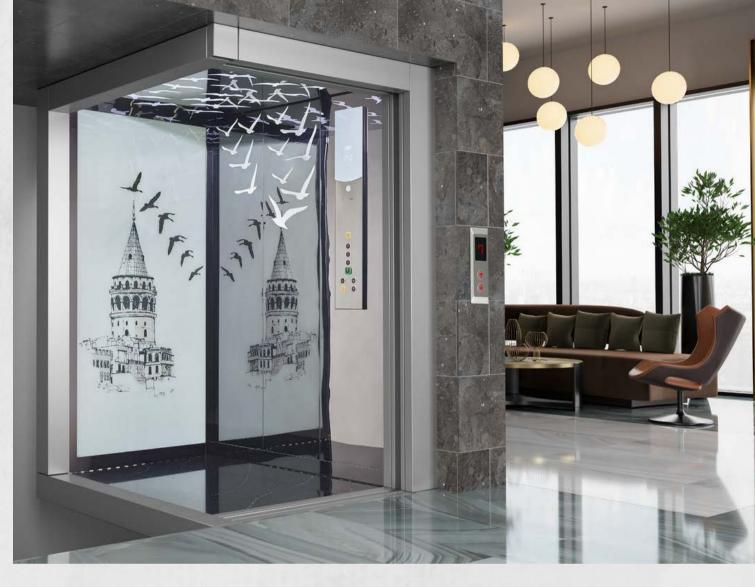

## **Elevator Systems**

Presentations are typically introduction, or speech meant to inform, persuade, inspire, motivate, or present a new idea/product.

We offer trouble-free and safe ease of use to our valued business partners with our stylish and elegant designs. We work diligently with an understanding of examining every new technology meticulously and making it safe, practical and usable.

**Catalog File: Elevator.rar** 