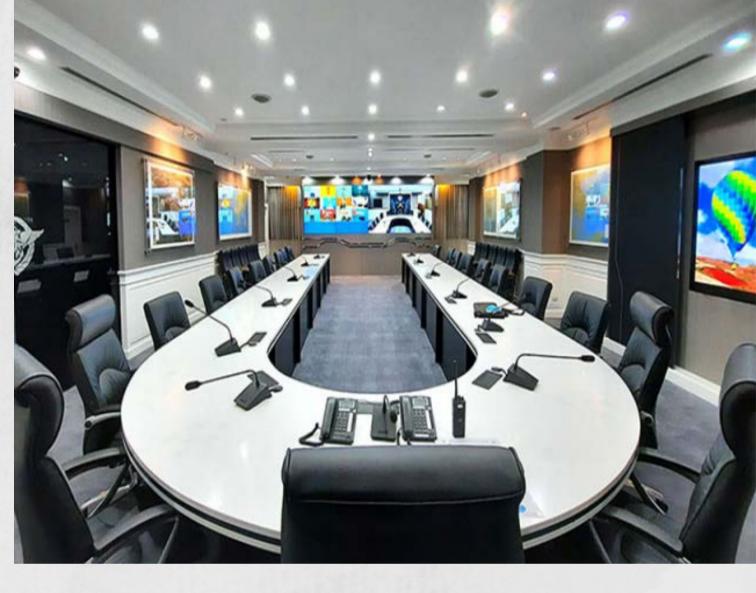

## **Conference & Meeting Halls**

Conference halls, which require significant work in terms of interior architecture, need multiple systems to work simultaneously and have the potential to meet the needs of the hall. The architecture of the hall is designed from start to finish, including lighting, sound and visual systems.

Interior architecture acoustic hall applications stage systems Sound, Light and video systems Floor and seat systems

A perfect equation is established in terms of lighting, ventilation and sound systems.